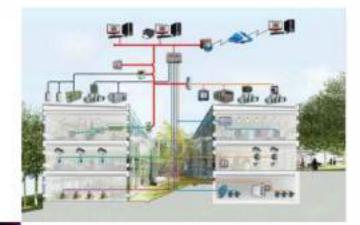

used in places where explosive and flashing fluids are handled and where fire contact with air is undesired. These systems unload foam onto the fluid surface and form a dense suffocating layer, extinguishing the fire.







#### **Gas Extinguishers**

Gas Extinguishers are used in places such as where fire loads are located, environments with or without humans, places with high voltage electricity, closed spaces, marine industry, archives, phone plants, security rooms, IT infrastructure, generator rooms, electricity control rooms and museums. Generally, these systems are used when foam and water can damage equipment or product.







#### Pool Plumbing and Installation

Filtration





**Steam Boilers** 

## **Air Pressure Water Systems**







#### Automation Electrical - Electronics





**Mechanical Automation** 

#### Seismic Plants and Boilers





**Seismic Pipes** 









Polyurethane Tank and Pipe Insulation -40'C (Ammonia and Glycol lines etc.)





# Maintenance and Repair

Construction, mechanical installation, steam turbine and generator maintenance, repair and spare part supply.





### **Mechanical Insulation**

Econ & Ak Endüstri; utilizes it's experience in providing professional and economical solutions for coatings, hot and cold water insulation, polyurethane repelling and sound isolation.

#### **Heater Boilers**





**Waste Water Filtration** 





## **Polyurethane Installations**

Used in applications where steel pipes are either undesired or non applicable.





Jet Fans Used in tunnels and closed parking lots to facilitate smoke and air flow.