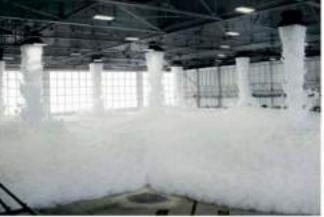

#### **Foam Extinguishers**

Storage tanks, Tank Storage Space, Foam Sprinkler Systems can be used in places where explosive and flashing fluids are handled and where fire contact with air is undesired. These systems unload foam onto the fluid surface and form a dense suffocating layer, extinguishing the fire.