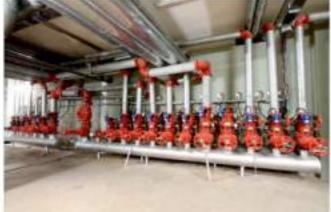

### Water Extinguishers

Both stationary and remote controlled fire extinguishing systems. Fire Pumps, Hydrant Systems, Fire Cabinets and Sprinklers. Wet Alarm Valves, Dry Alarm Valves, Butterfly Valves, Flow Monitors, Check Valves, Fire Department Connecter Valves, Drainage Test Valves, Flow Regulating Valves, Pressure Keys and Ball Valves and Accessories are equipment used in this group.