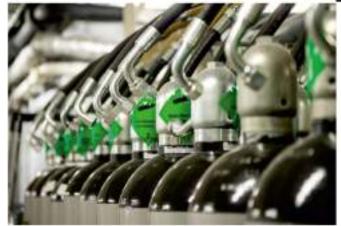

#### **Gas Extinguishers**

Gas Extinguishers are used in places such as where fire loads are located, environments with or without humans, places with high voltage electricity, closed spaces, marine industry, archives, phone plants, security rooms, IT infrastructure, generator rooms, electricity control rooms and museums. Generally, these systems are used when foam and water can damage equipment or product.