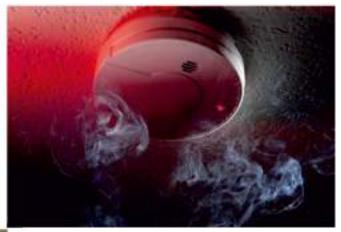

#### Fire Detecting Systems

Detects invisible smoke and fires before your eyes can. (Heat, combined smoke, Beam type, Flame, Channel Type and Sensitive Air Sampling Smoke Detectors with Control Panels)