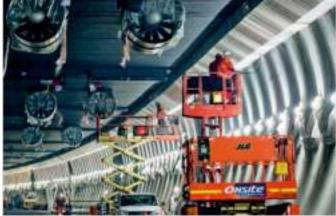

## **Polyurethane Installations**

Used in applications where steel pipes are either undesired or non applicable.

Jet Fans Used in tunnels and closed parking lots to facilitate smoke and air flow.